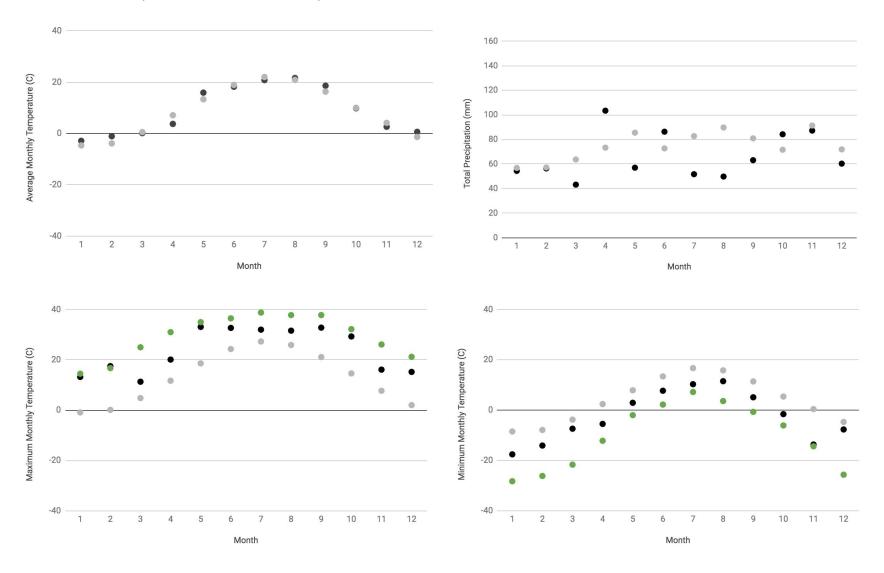

#### Legend for all pages

Average monthly temperatures: Dark grey - monthly average; light grey - historical monthly average

Total precipitation: Dark grey - monthly total; light grey - historical total

Maximum monthly temperature: Dark grey - monthly maximum; light grey - historical maximum; green - historical extreme

Minimum monthly temperature: Dark grey - monthly minimum; light grey - historical minimum; green - historical extreme

### Baba Link Farm, Earth to Table Farm, HAMILTON RBG CS Weather Station