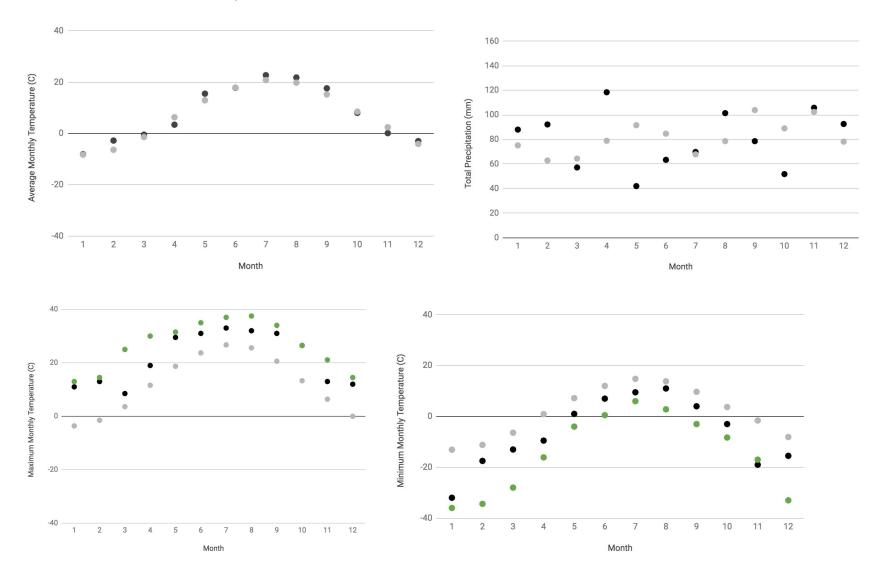

### Baba Link Farm, Earth to Table Farm, HAMILTON RBG CS Weather Station

#### Legend for all pages

Average monthly temperatures: Dark grey - monthly average; light grey - historical monthly average

Total precipitation: Dark grey - monthly total; light grey - historical total

Maximum monthly temperature: Dark grey - monthly maximum; light grey - historical maximum; green - historical extreme

Minimum monthly temperature: Dark grey - monthly minimum; light grey - historical minimum; green - historical extreme