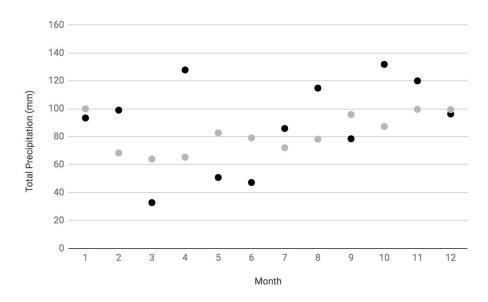

Eramosa Currants, Mimosa Breeding and Research, Everdale Farm, Heartwood Farm - FERGUS SHAND DAM Weather Station