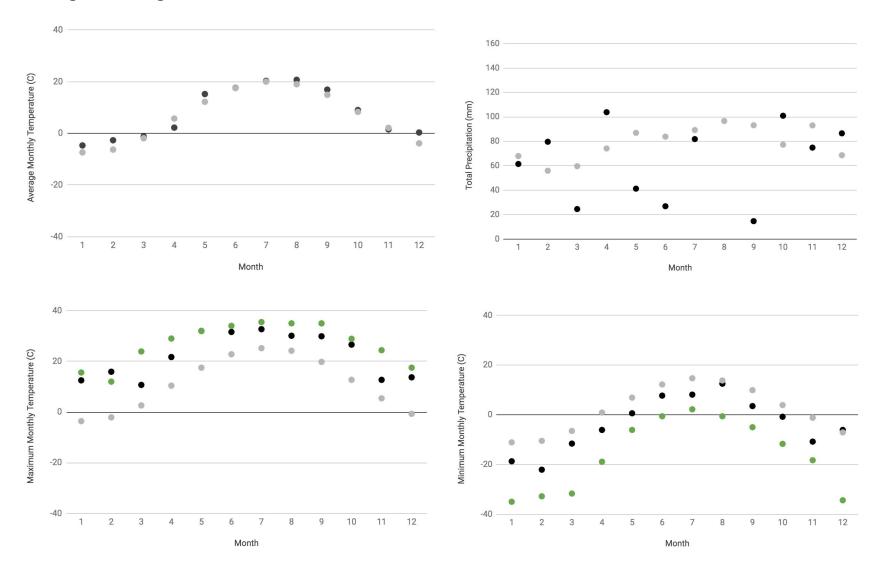

# Eva Mae Farm, TRENTON A Weather Station

#### Legend for all pages

Average monthly temperatures: Dark grey - monthly average; light grey - historical monthly average

Total precipitation: Dark grey - monthly total; light grey - historical total

Maximum monthly temperature: Dark grey - monthly maximum; light grey - historical maximum; green - historical extreme

Minimum monthly temperature: Dark grey - monthly minimum; light grey - historical minimum; green - historical extreme