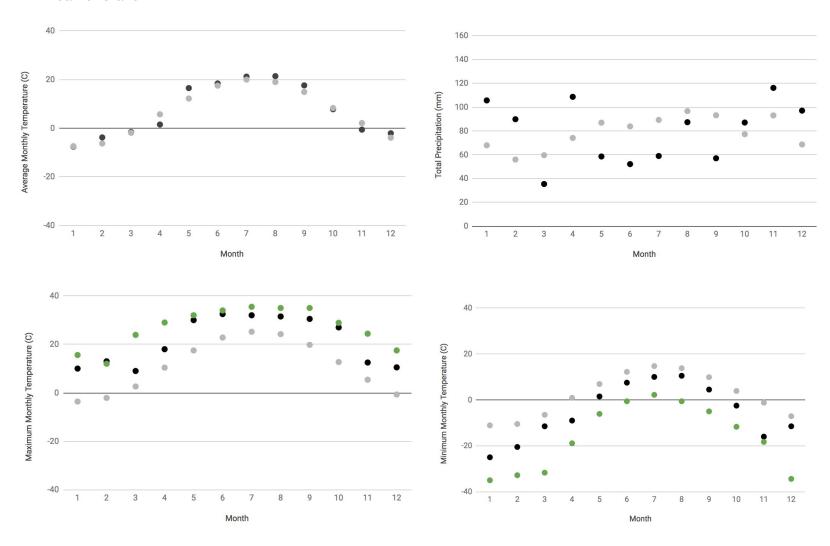

#### Legend for all pages

Average monthly temperatures: Dark grey - monthly average; light grey - historical monthly average

Total precipitation: Dark grey - monthly total; light grey - historical total

Maximum monthly temperature: Dark grey - monthly maximum; light grey - historical maximum; green - historical extreme

Minimum monthly temperature: Dark grey - monthly minimum; light grey - historical minimum; green - historical extreme

Eramosa Currants, Mimosa Breeding and Research, Everdale Farm, Heartwood Farm - FERGUS SHAND DAM Weather Station