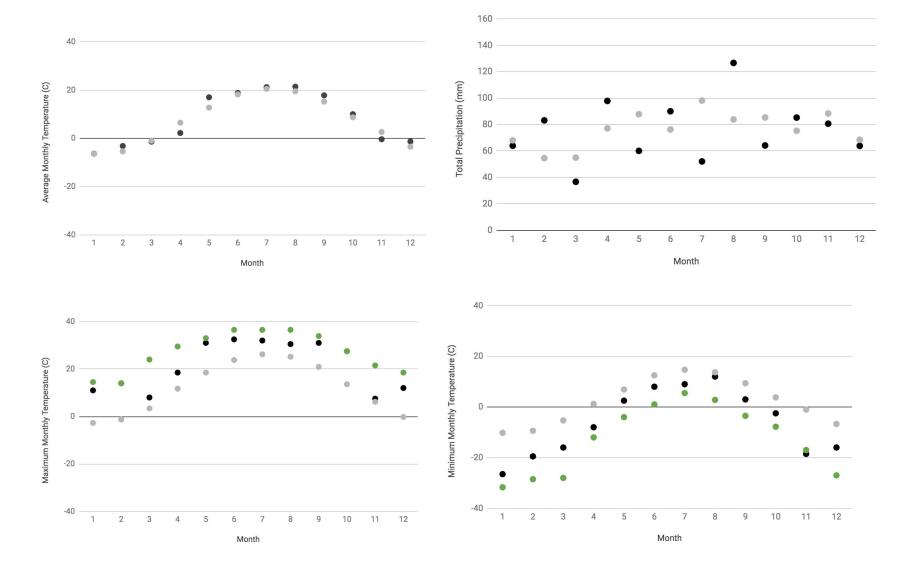

#### Legend for all pages

Average monthly temperatures: Dark grey - monthly average; light grey - historical monthly average

Total precipitation: Dark grey - monthly total; light grey - historical total

Maximum monthly temperature: Dark grey - monthly maximum; light grey - historical maximum; green - historical extreme

Minimum monthly temperature: Dark grey - monthly minimum; light grey - historical minimum; green - historical extreme

## Fertile Ground CSA, ROSEVILLE Weather Station

Greta's Organic Garden, OTTAWA CDA Weather Station