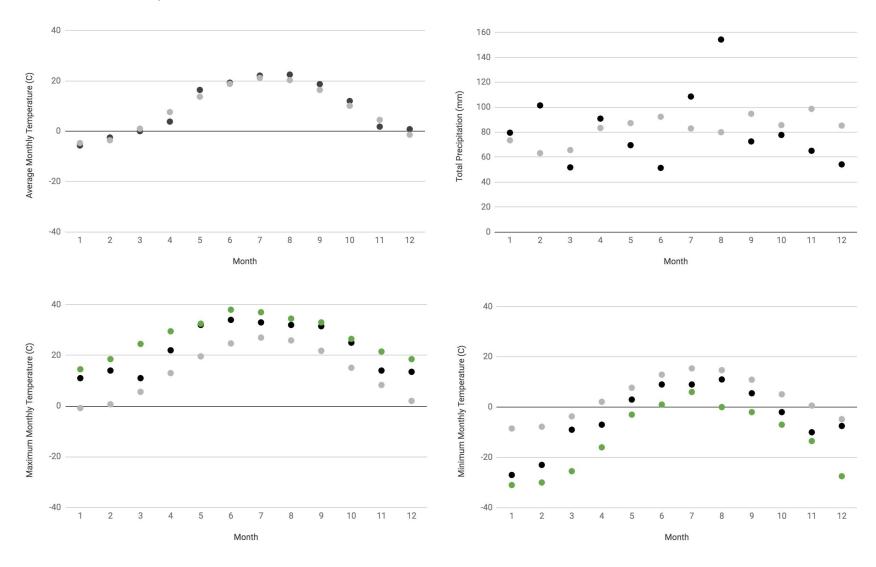

## Fertile Ground CSA, ROSEVILLE Weather Station

Greta's Organic Garden, OTTAWA CDA Weather Station

#### Legend for all pages

Average monthly temperatures: Dark grey - monthly average; light grey - historical monthly average

Total precipitation: Dark grey - monthly total; light grey - historical total

Maximum monthly temperature: Dark grey - monthly maximum; light grey - historical maximum; green - historical extreme

Minimum monthly temperature: Dark grey - monthly minimum; light grey - historical minimum; green - historical extreme