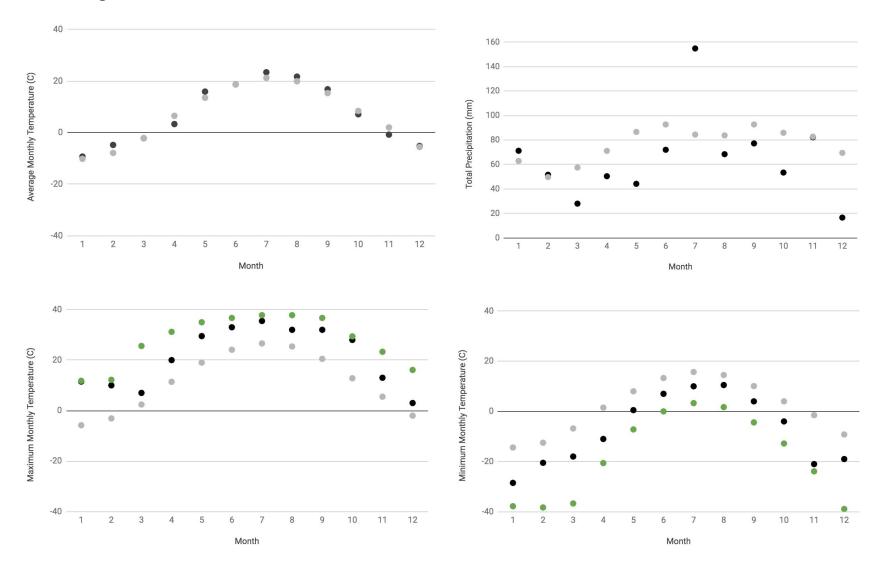

Eramosa Currants, Mimosa Breeding and Research, Everdale Farm, Heartwood Farm - FERGUS SHAND DAM Weather Station

#### Legend for all pages

Average monthly temperatures: Dark grey - monthly average; light grey - historical monthly average

Total precipitation: Dark grey - monthly total; light grey - historical total

Maximum monthly temperature: Dark grey - monthly maximum; light grey - historical maximum; green - historical extreme

Minimum monthly temperature: Dark grey - monthly minimum; light grey - historical minimum; green - historical extreme