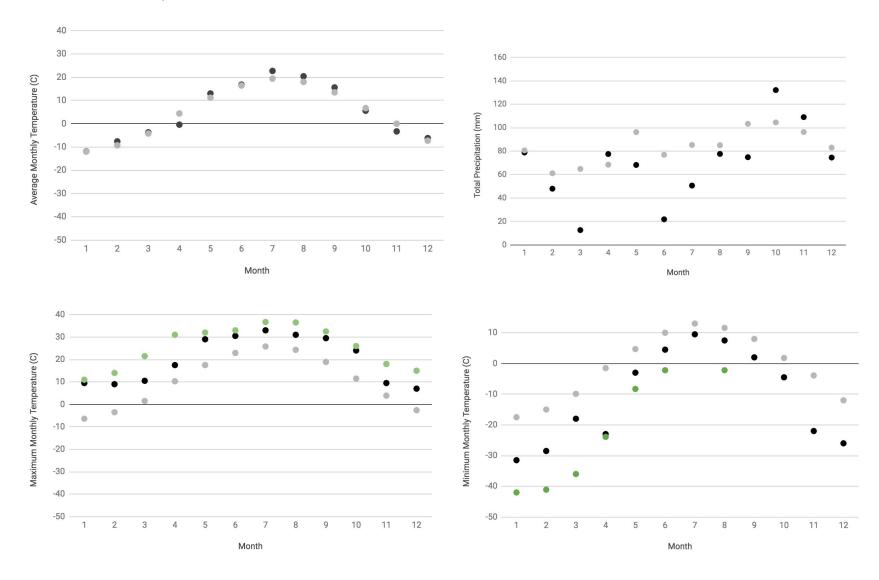

#### Legend for all pages

Average monthly temperatures: Dark grey - monthly average; light grey - historical monthly average

Total precipitation: Dark grey - monthly total; light grey - historical total

Maximum monthly temperature: Dark grey - monthly maximum; light grey - historical maximum; green - historical extreme

Minimum monthly temperature: Dark grey - monthly minimum; light grey - historical minimum; green - historical extreme