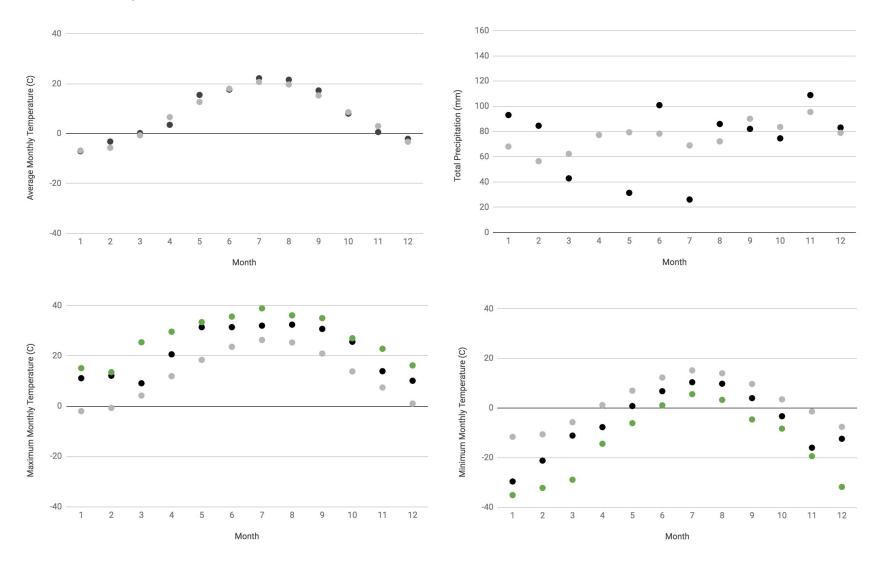

#### Legend for all pages

Average monthly temperatures: Dark grey - monthly average; light grey - historical monthly average

Total precipitation: Dark grey - monthly total; light grey - historical total

Maximum monthly temperature: Dark grey - monthly maximum; light grey - historical maximum; green - historical extreme

Minimum monthly temperature: Dark grey - monthly minimum; light grey - historical minimum; green - historical extreme

# Eva Mae Farm, TRENTON A Weather Station