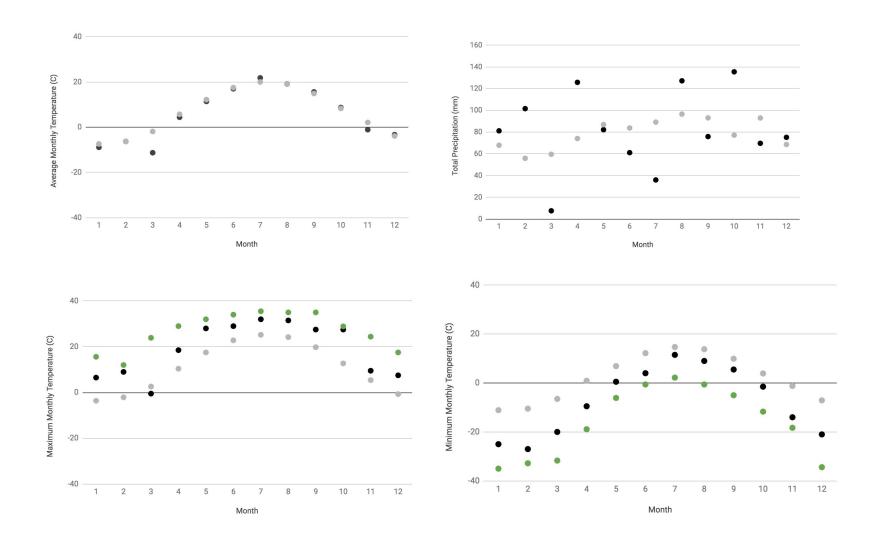

### Heartwood Farm - FERGUS SHAND DAM Weather Station

Baba Link Farm, Earth to Table Farm, Simpler Thyme Farm (Jones Family Greens)- HAMILTON RBG CS and HAMILTON A Weather Station

#### Legend for all pages

Average monthly temperatures: Dark grey - monthly average; light grey - historical monthly average

Total precipitation: Dark grey - monthly total; light grey - historical total

Maximum monthly temperature: Dark grey - monthly maximum; light grey - historical maximum; green - historical extreme Minimum monthly temperature: Dark grey - monthly minimum; light grey - historical minimum; green - historical extreme