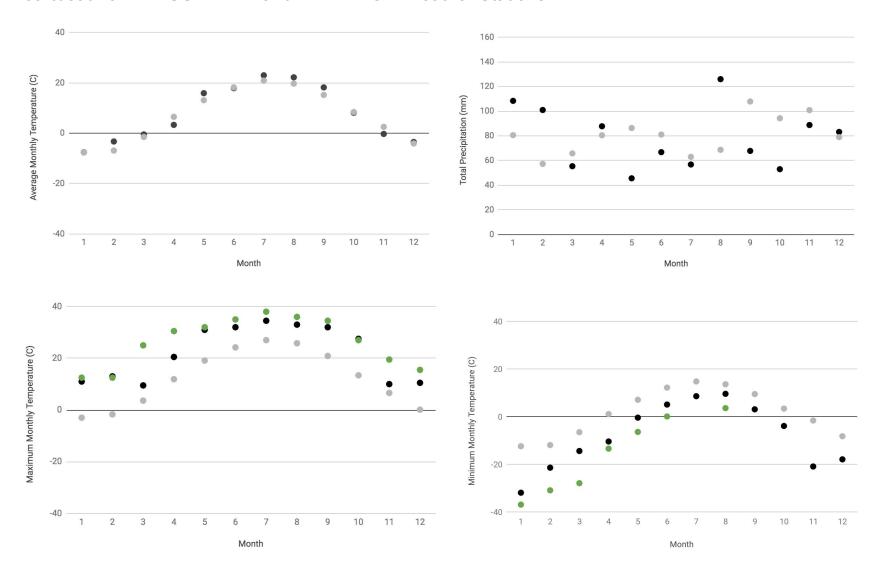

## Greta's Organic Garden and BeetBox Cooperative Farm - OTTAWA CDA Weather Station

#### Legend for all pages

Average monthly temperatures: Dark grey - monthly average; light grey - historical monthly average

Total precipitation: Dark grey - monthly total; light grey - historical total

Maximum monthly temperature: Dark grey - monthly maximum; light grey - historical maximum; green - historical extreme Minimum monthly temperature: Dark grey - monthly minimum; light grey - historical minimum; green - historical extreme