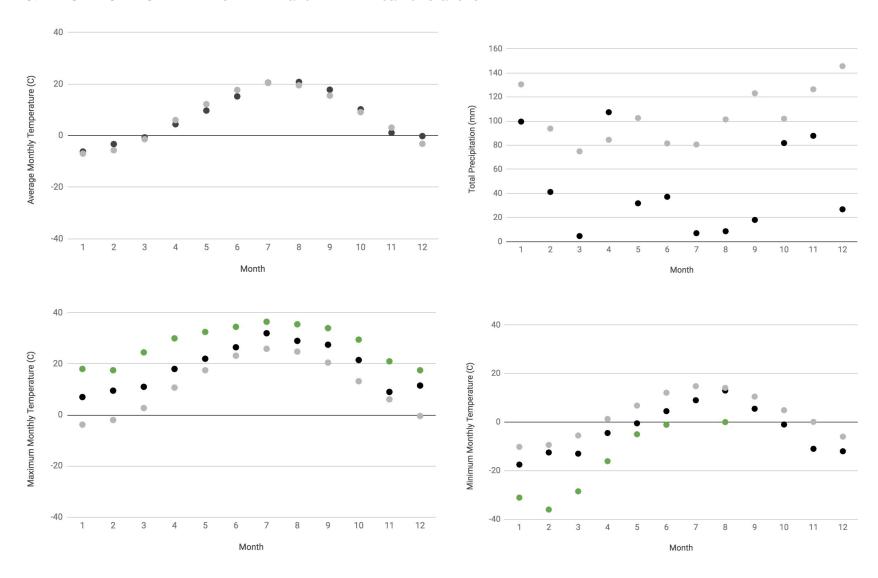

### Heartwood Farm - FERGUS SHAND DAM Weather Station

Baba Link Farm, Earth to Table Farm, Simpler Thyme Farm (Jones Family Greens)- HAMILTON RBG CS and HAMILTON A Weather Station

### Eva Mae Farm and Knuckle Down Farm - TRENTON A Weather Station