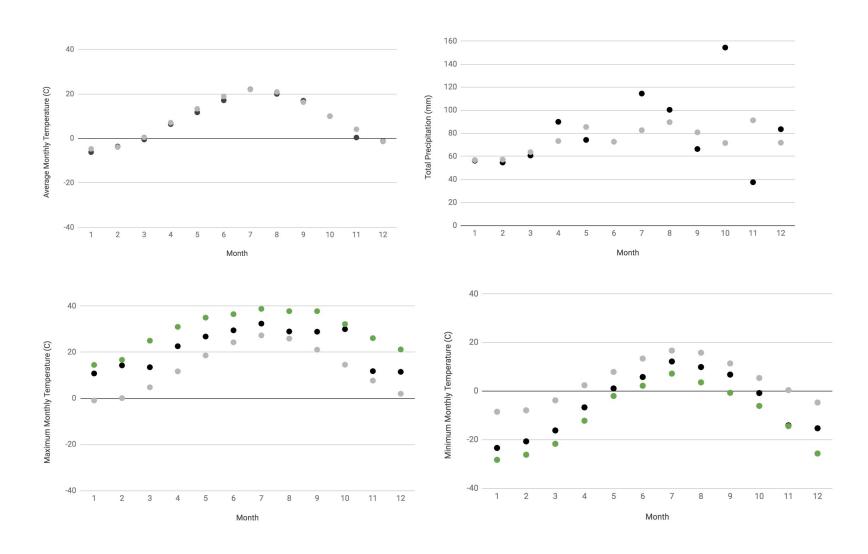

### Eva Mae Farm and Knuckle Down Farm - TRENTON A Weather Station

#### Legend for all pages

Average monthly temperatures: Dark grey - monthly average; light grey - historical monthly average

Total precipitation: Dark grey - monthly total; light grey - historical total

Maximum monthly temperature: Dark grey - monthly maximum; light grey - historical maximum; green - historical extreme Minimum monthly temperature: Dark grey - monthly minimum; light grey - historical minimum; green - historical extreme