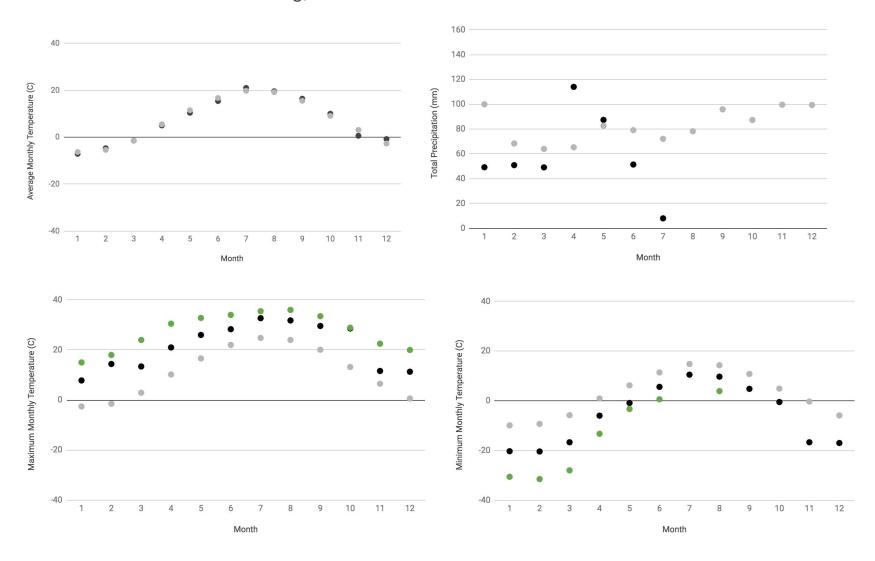

### Heartwood Farm - FERGUS SHAND DAM Weather Station

Baba Link Farm, Earth to Table Farm, Simpler Thyme Farm (Jones Family Greens)- HAMILTON RBG CS and HAMILTON A Weather Station

#### Legend for all pages

Average monthly temperatures: Dark grey - monthly average; light grey - historical monthly average

Total precipitation: Dark grey - monthly total; light grey - historical total

Maximum monthly temperature: Dark grey - monthly maximum; light grey - historical maximum; green - historical extreme Minimum monthly temperature: Dark grey - monthly minimum; light grey - historical minimum; green - historical extreme