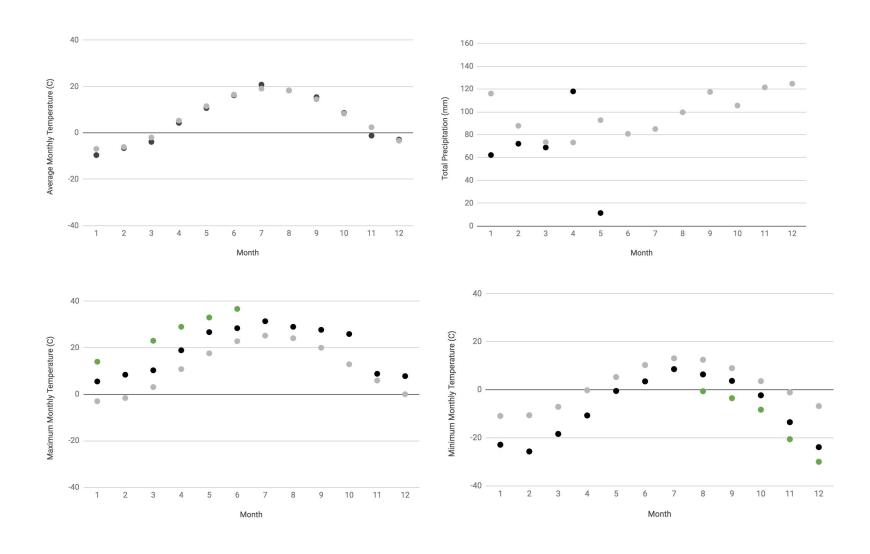

## Fertile Ground CSA, Nith Valley Organics - ROSEVILLE Weather Station

#### Legend for all pages

Average monthly temperatures: Dark grey - monthly average; light grey - historical monthly average

Total precipitation: Dark grey - monthly total; light grey - historical total

Maximum monthly temperature: Dark grey - monthly maximum; light grey - historical maximum; green - historical extreme Minimum monthly temperature: Dark grey - monthly minimum; light grey - historical minimum; green - historical extreme