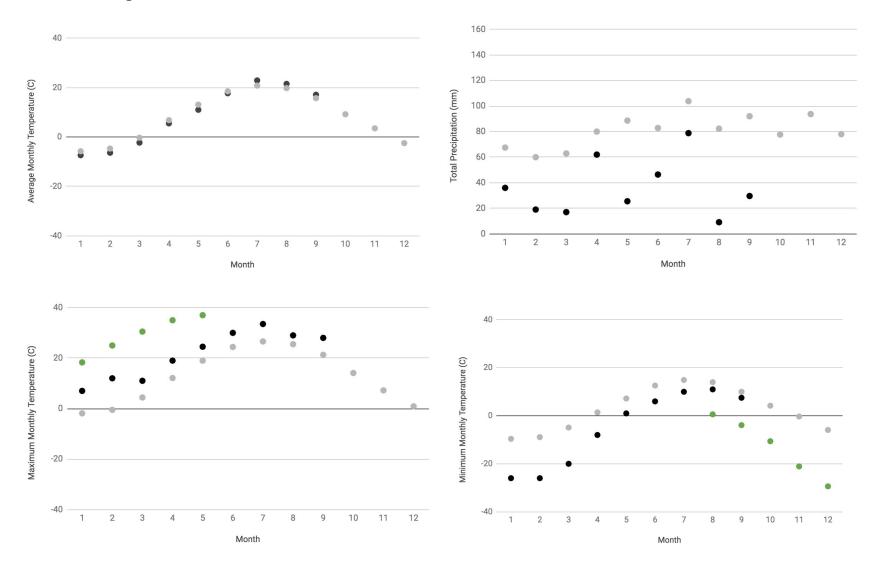

### Heartwood Farm - FERGUS SHAND DAM Weather Station

Baba Link Farm, Earth to Table Farm, Simpler Thyme Farm (Jones Family Greens)- HAMILTON RBG CS and HAMILTON A Weather Station

#### Legend for all pages

Average monthly temperatures: Dark grey - monthly average; light grey - historical monthly average

Total precipitation: Dark grey - monthly total; light grey - historical total

Maximum monthly temperature: Dark grey - monthly maximum; light grey - historical maximum; green - historical extreme Minimum monthly temperature: Dark grey - monthly minimum; light grey - historical minimum; green - historical extreme