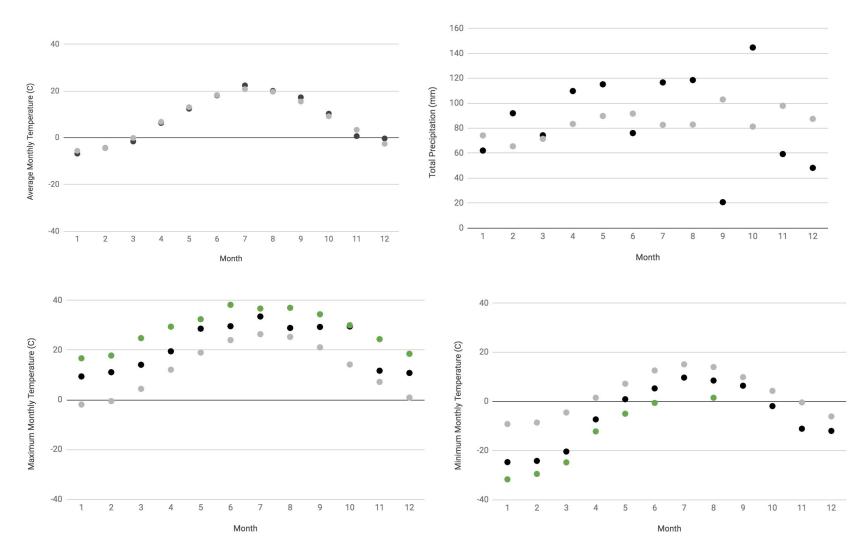

### Eva Mae Farm and Knuckle Down Farm - TRENTON A Weather Station

#### Legend for all pages

Average monthly temperatures: Dark grey - monthly average; light grey - historical monthly average

Total precipitation: Dark grey - monthly total; light grey - historical total

Maximum monthly temperature: Dark grey - monthly maximum; light grey - historical maximum; green - historical extreme Minimum monthly temperature: Dark grey - monthly minimum; light grey - historical minimum; green - historical extreme