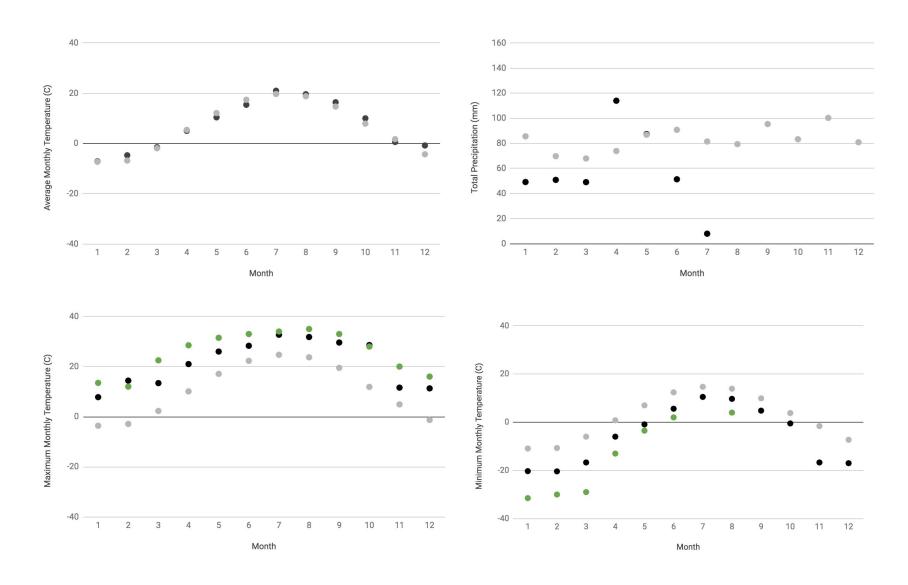

## Fertile Ground CSA, Nith Valley Organics - ROSEVILLE Weather Station

#### Legend for all pages

Average monthly temperatures: Dark grey - monthly average; light grey - historical monthly average

Total precipitation: Dark grey - monthly total; light grey - historical total

Maximum monthly temperature: Dark grey - monthly maximum; light grey - historical maximum; green - historical extreme Minimum monthly temperature: Dark grey - monthly minimum; light grey - historical minimum; green - historical extreme