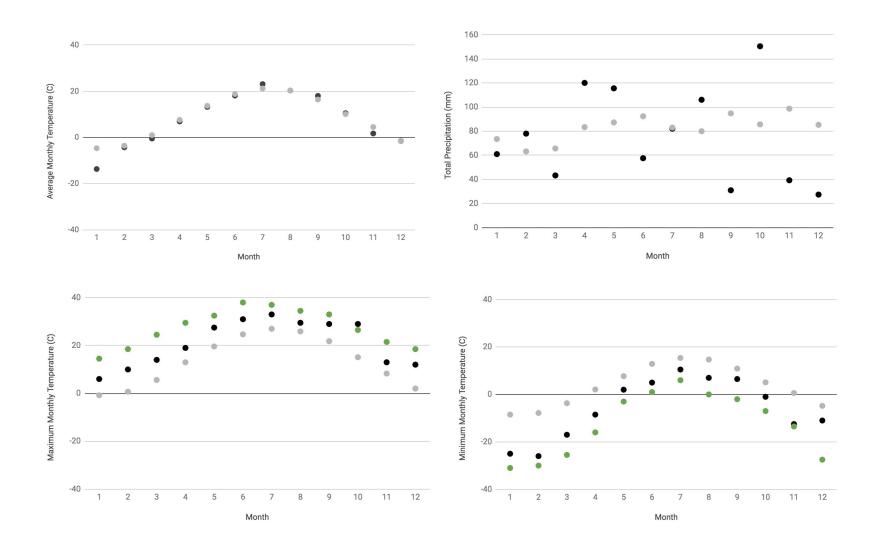

## Greta's Organic Garden and BeetBox Cooperative Farm - OTTAWA CDA Weather Station

#### Legend for all pages

Average monthly temperatures: Dark grey - monthly average; light grey - historical monthly average

Total precipitation: Dark grey - monthly total; light grey - historical total

Maximum monthly temperature: Dark grey - monthly maximum; light grey - historical maximum; green - historical extreme Minimum monthly temperature: Dark grey - monthly minimum; light grey - historical minimum; green - historical extreme