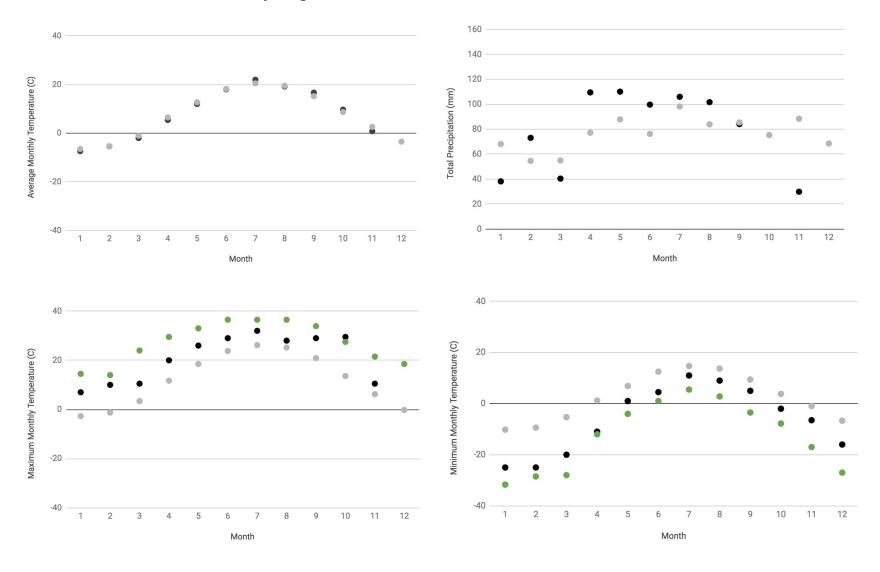

## Greta's Organic Garden and BeetBox Cooperative Farm - OTTAWA CDA Weather Station

#### Legend for all pages

Average monthly temperatures: Dark grey - monthly average; light grey - historical monthly average

Total precipitation: Dark grey - monthly total; light grey - historical total

Maximum monthly temperature: Dark grey - monthly maximum; light grey - historical maximum; green - historical extreme Minimum monthly temperature: Dark grey - monthly minimum; light grey - historical minimum; green - historical extreme