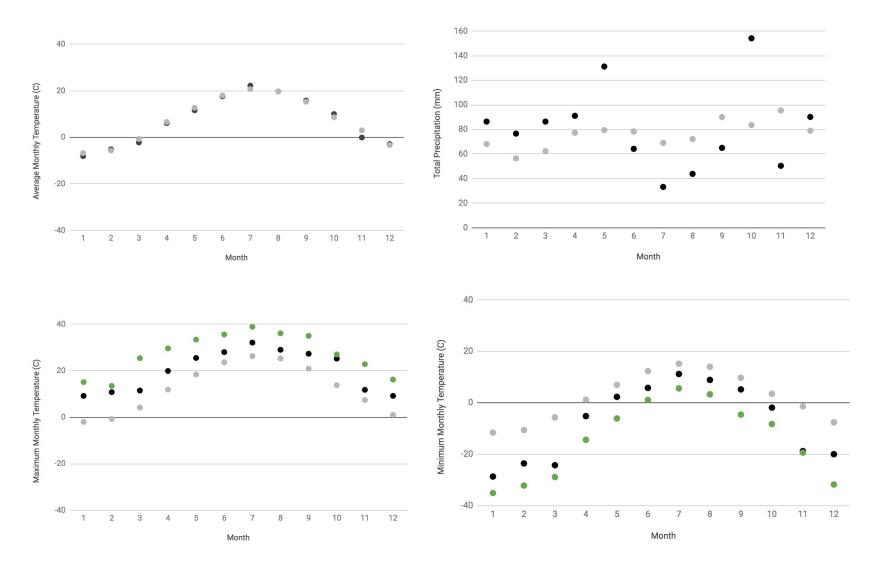

## Fertile Ground CSA, Nith Valley Organics - ROSEVILLE Weather Station

#### Legend for all pages

Average monthly temperatures: Dark grey - monthly average; light grey - historical monthly average

Total precipitation: Dark grey - monthly total; light grey - historical total

Maximum monthly temperature: Dark grey - monthly maximum; light grey - historical maximum; green - historical extreme Minimum monthly temperature: Dark grey - monthly minimum; light grey - historical minimum; green - historical extreme