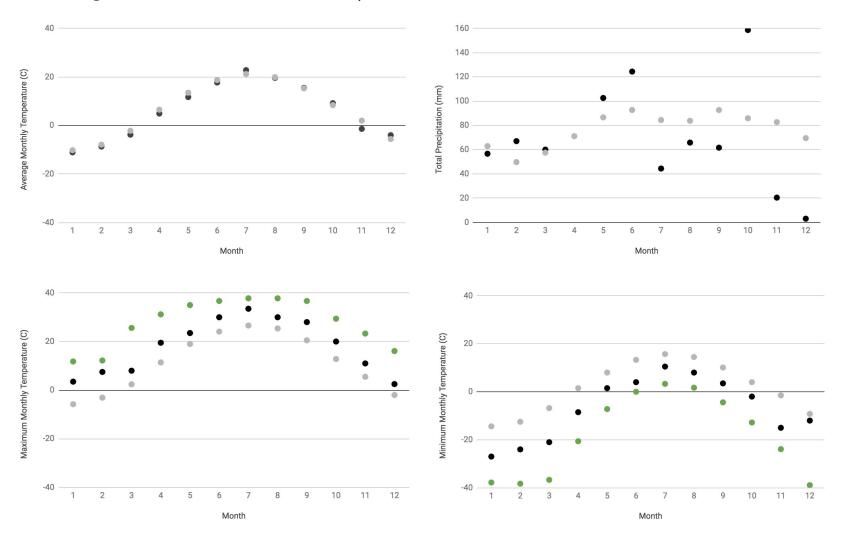

### Heartwood Farm - FERGUS SHAND DAM Weather Station

Baba Link Farm, Earth to Table Farm, Simpler Thyme Farm (Jones Family Greens)- HAMILTON RBG CS and HAMILTON A Weather Station

#### Legend for all pages

Average monthly temperatures: Dark grey - monthly average; light grey - historical monthly average

Total precipitation: Dark grey - monthly total; light grey - historical total

Maximum monthly temperature: Dark grey - monthly maximum; light grey - historical maximum; green - historical extreme Minimum monthly temperature: Dark grey - monthly minimum; light grey - historical minimum; green - historical extreme