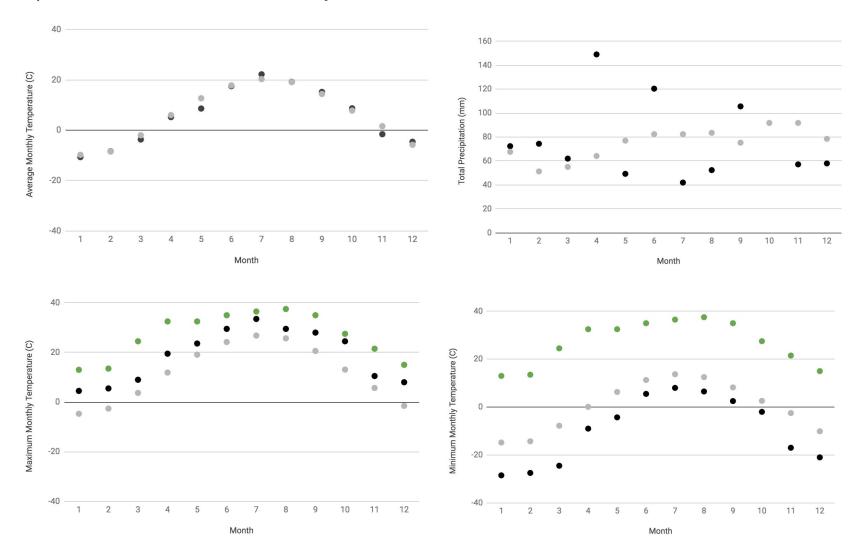

### Eva Mae Farm and Knuckle Down Farm - TRENTON A Weather Station

#### Legend for all pages

Average monthly temperatures: Dark grey - monthly average; light grey - historical monthly average

Total precipitation: Dark grey - monthly total; light grey - historical total

Maximum monthly temperature: Dark grey - monthly maximum; light grey - historical maximum; green - historical extreme Minimum monthly temperature: Dark grey - monthly minimum; light grey - historical minimum; green - historical extreme