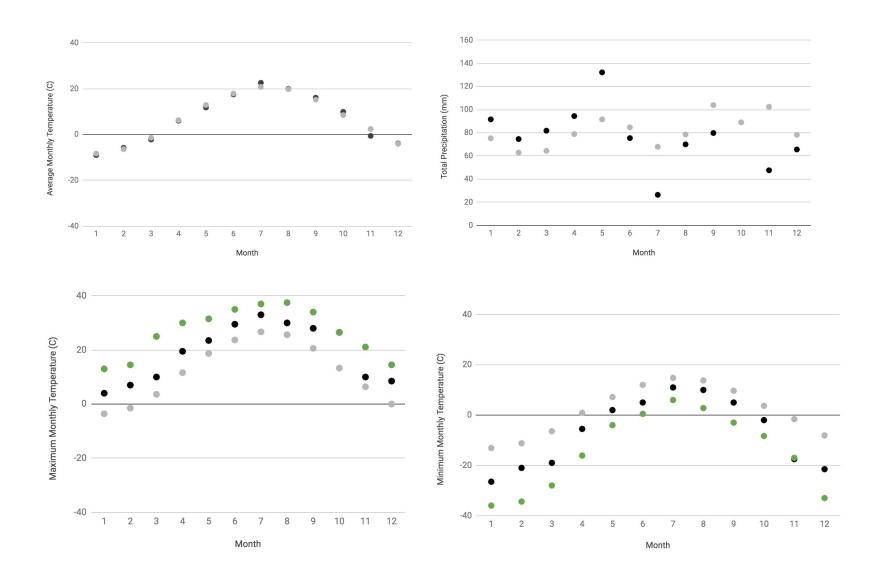

### Eva Mae Farm and Knuckle Down Farm - TRENTON A Weather Station

#### Legend for all pages

Average monthly temperatures: Dark grey - monthly average; light grey - historical monthly average

Total precipitation: Dark grey - monthly total; light grey - historical total

Maximum monthly temperature: Dark grey - monthly maximum; light grey - historical maximum; green - historical extreme Minimum monthly temperature: Dark grey - monthly minimum; light grey - historical minimum; green - historical extreme